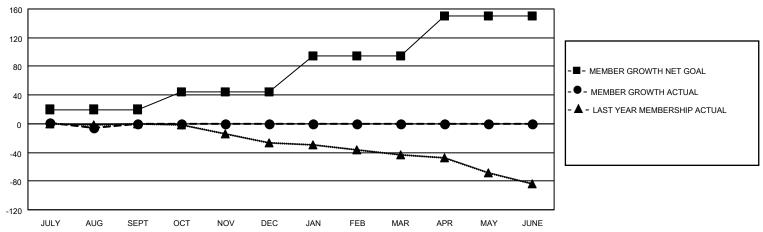

#### GOALS AND ACTUAL MEMBERS CUMULATIVE

| DROPPED CLUBS: 0 |    | 3 CLUBS OF 34 ADDED 1 OR<br>MORE NEW MEMBERS | GENDER DISTRIBUTION                |              |  |
|------------------|----|----------------------------------------------|------------------------------------|--------------|--|
|                  |    | MORE NEW MEMBERS                             | MALE 704 (71.40%)                  |              |  |
|                  |    |                                              | FEMALE                             | 282 (28.60%) |  |
| DROPPED MEMBERS  |    |                                              | NON BINARY                         | 0 (0.00%)    |  |
| DE054055         | _  |                                              | PREFER NOT TO ANSWER               | 0 (0.00%)    |  |
| DECEASED         | 3  |                                              |                                    |              |  |
| CLUB CANCELLED   | 0  | CLICK HERE FOR CUMULATIVE                    | TOTAL FAMILY UNIT MEMBERS          | 99           |  |
| OTHER            | 10 | MEMBERSHIP DATA                              |                                    |              |  |
| TOTAL 13         |    |                                              | FAMILY MEMBERS PAYING HALF DUES 50 |              |  |
|                  |    |                                              |                                    |              |  |